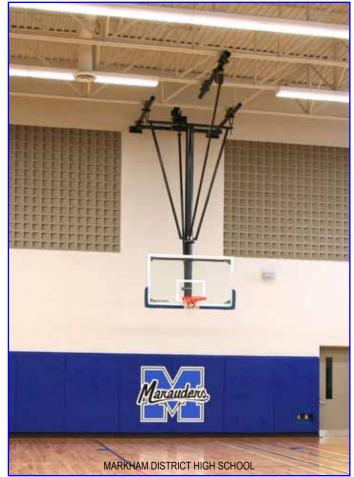

### **CEILING SUSPENDED SINGLE HUNG MAST**

### FORWARD FOLDING- REAR BRACED BACKSTOP 5486 mm to 9144 mm (18' to 30')

Typical use is in front of stages, over bleachers, in front of mezzanines or windows where walls will not support or wall space does not allow wall mounted units. Installed in gymnasiums to a ceiling height up to 9144 mm (30' 0"). All metal parts are painted with one coat of semi-gloss rust inhibitive enamel. Standard paint colour is Black, White or Royal Blue. Custom colours available upon request.